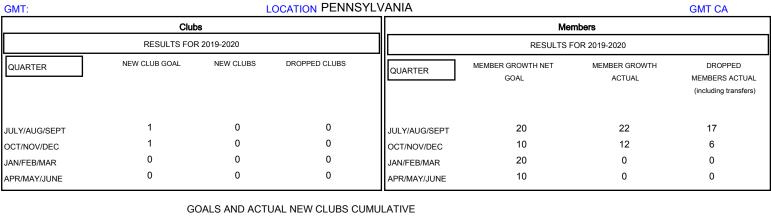

## District 14 M

| DROPPED CLUBS: 0  DROPPED MEMBERS |         | 14 CLUBS OF 44 ADDED 1 OR MORE NEW MEMBERS | GENDER DISTRIBU<br>MALE<br>FEMALE | 763 (69.11%)<br>341 (30.89%) |     |
|-----------------------------------|---------|--------------------------------------------|-----------------------------------|------------------------------|-----|
| DECEASED                          | 6       | CLICK HERE FOR CUMULATIVE  MEMBERSHIP DATA | TOTAL FAMILY UNIT MEMBERS         |                              | 221 |
| CLUB CANCELLED OTHER              | 0<br>17 |                                            | FAMILY MEMBERS PAYING HALF DUES   |                              | 116 |
| TOTAL                             | 23      |                                            | BOLO                              |                              |     |