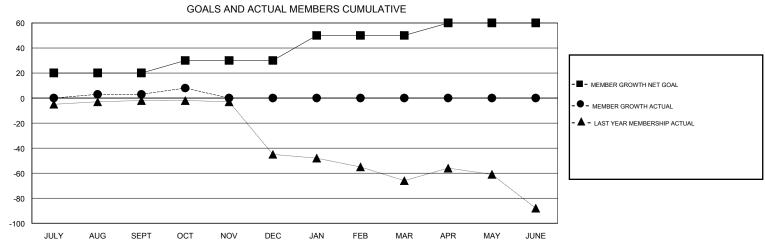

## District 14 M

| DROPPED CLUBS: 0  DROPPED MEMBERS |         | 14 CLUBS OF 44 ADDED 1 OR MORE NEW MEMBERS | GENDER DISTRIBU<br>MALE<br>FEMALE | 763 (69.11%)<br>341 (30.89%) |     |
|-----------------------------------|---------|--------------------------------------------|-----------------------------------|------------------------------|-----|
| DECEASED                          | 6       | CLICK HERE FOR CUMULATIVE  MEMBERSHIP DATA | TOTAL FAMILY UNIT MEMBERS         |                              | 221 |
| CLUB CANCELLED OTHER              | 0<br>17 |                                            | FAMILY MEMBERS PAYING HALF DUES   |                              | 116 |
| TOTAL                             | 23      |                                            | BOLO                              |                              |     |