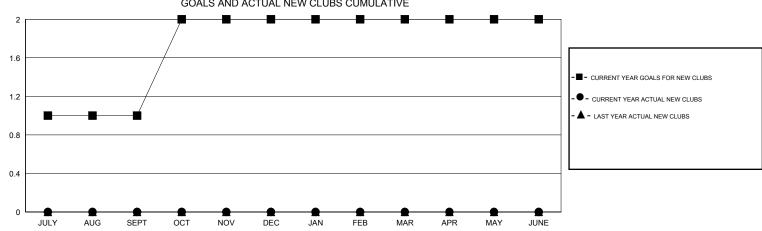

## District 14 M

| DROPPED CLUBS: 0  DROPPED MEMBERS |         | 14 CLUBS OF 44 ADDED 1 OR MORE NEW MEMBERS | GENDER DISTRIBU<br>MALE<br>FEMALE | 763 (69.11%)<br>341 (30.89%) |     |
|-----------------------------------|---------|--------------------------------------------|-----------------------------------|------------------------------|-----|
| DECEASED                          | 6       | CLICK HERE FOR CUMULATIVE  MEMBERSHIP DATA | TOTAL FAMILY UNIT MEMBERS         |                              | 221 |
| CLUB CANCELLED OTHER              | 0<br>17 |                                            | FAMILY MEMBERS PAYING HALF DUES   |                              | 116 |
| TOTAL                             | 23      |                                            | BOLO                              |                              |     |